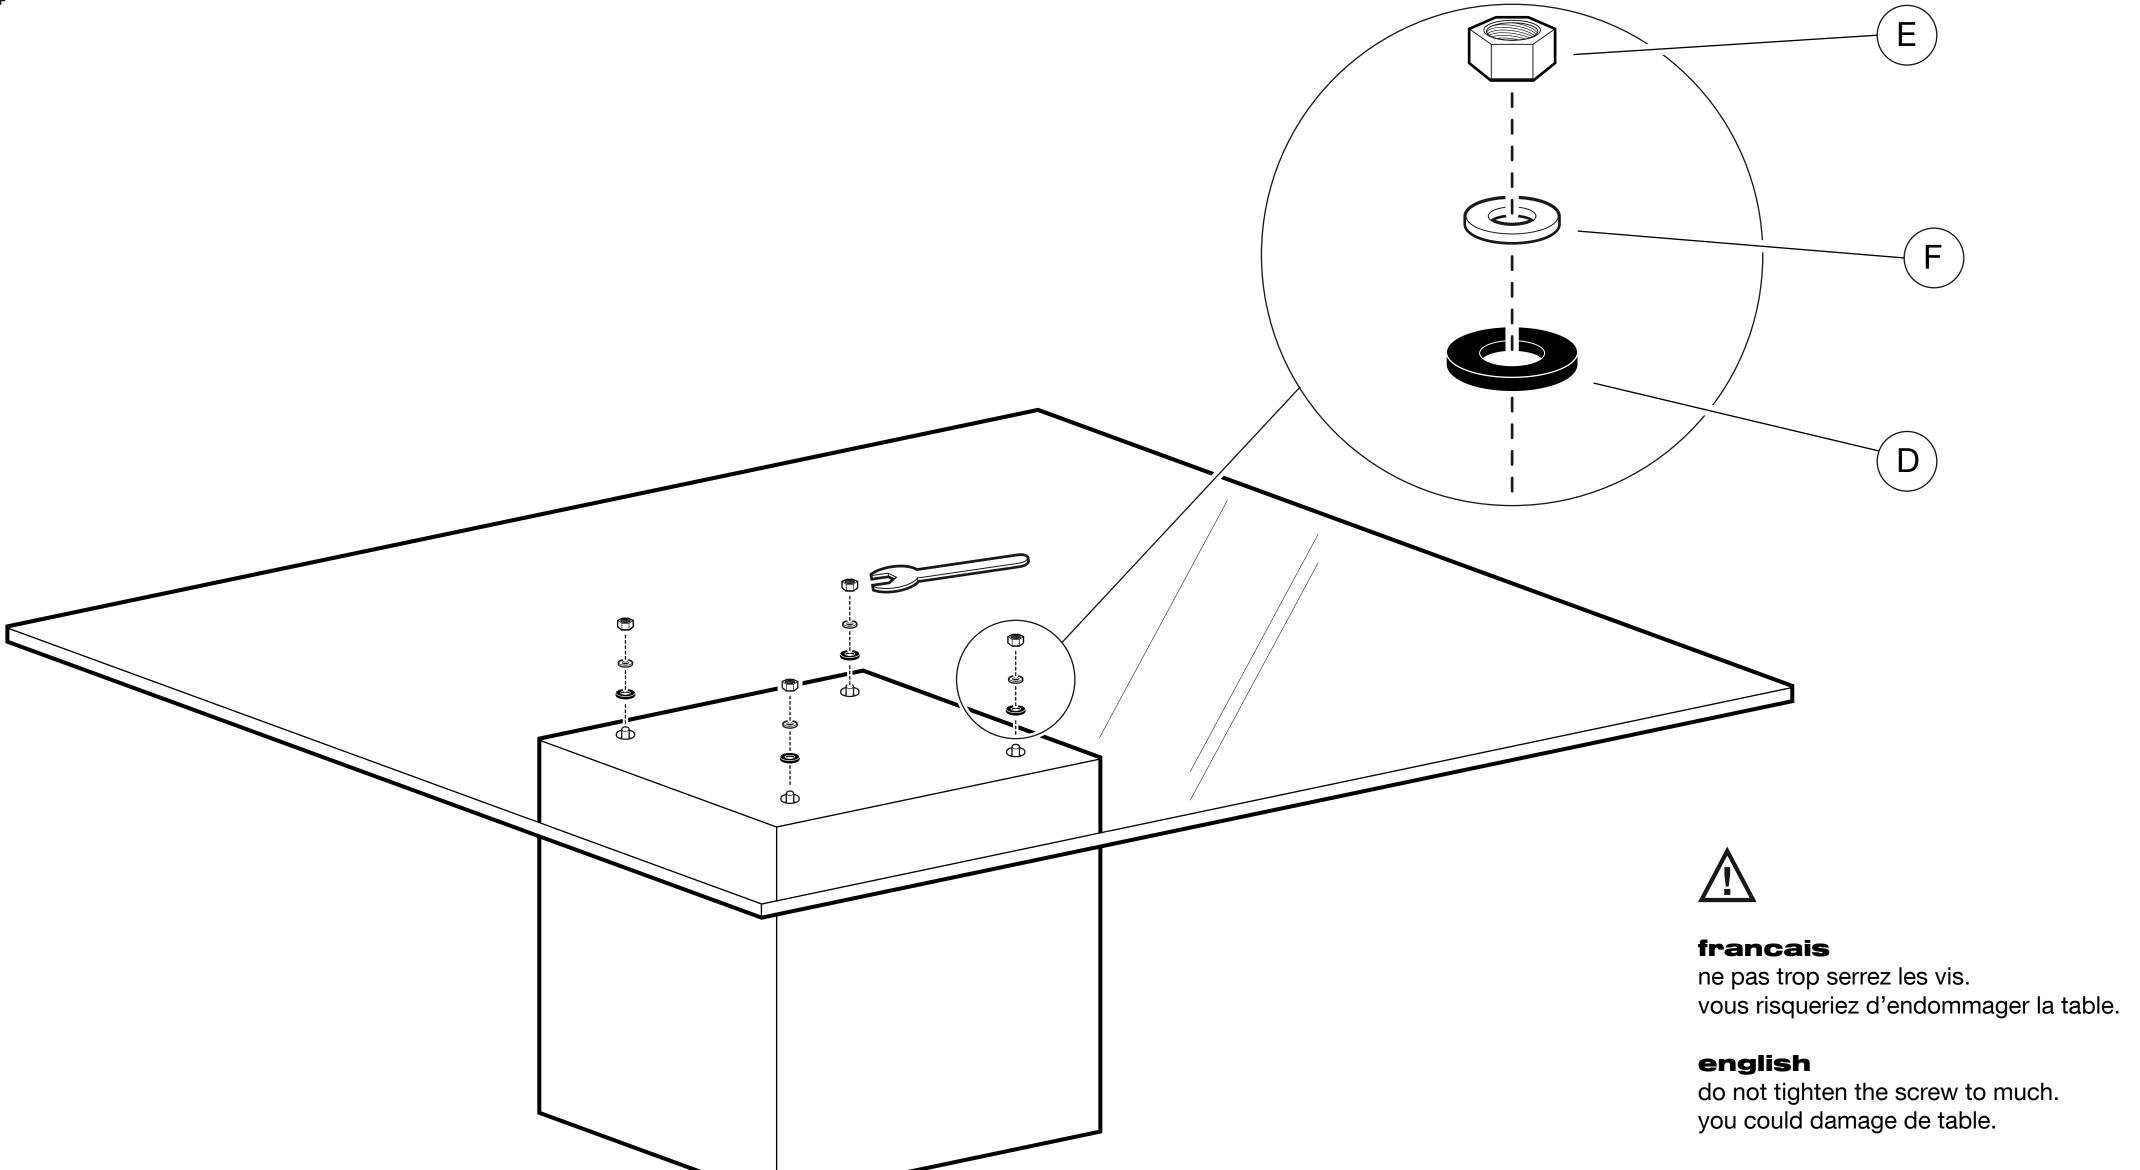

The assembly should be carried out by a qualified person because wrong assembly may lead to that the furniture topples or falls resulting in personal injury or damage. Proceed to assemble. Never force the fittings.

Re-tighten the screws after some time of usage.

Keep the assembly instructions for future reference. They could facilitate communication with your store or dealer, in the event of any query.