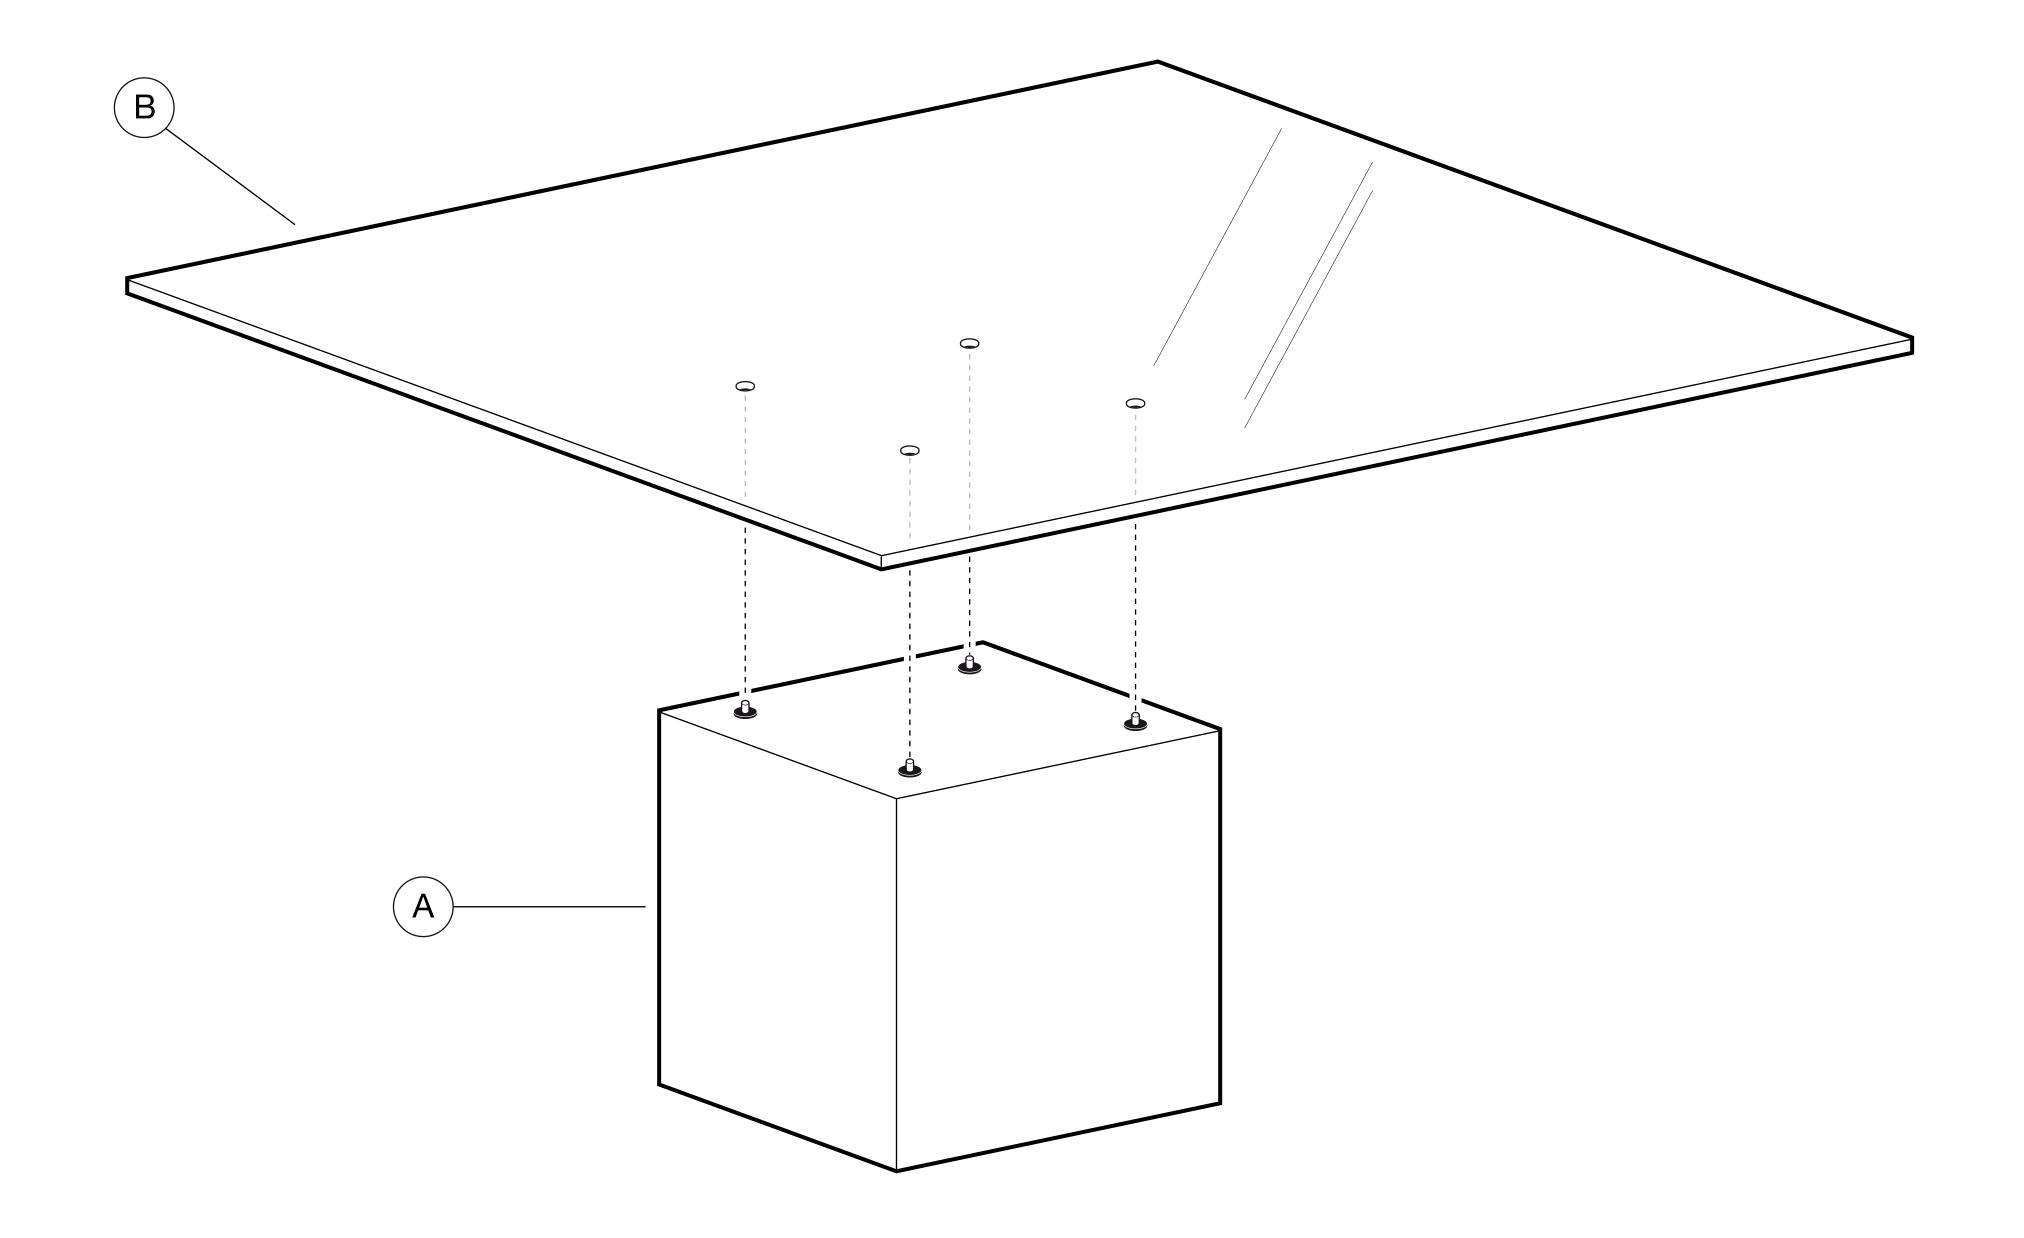

## general comments

Read the instruction carefully before assembly.

Identify the different parts of the product. Group and check the hardware fittings. Get the necessary and keep the area clear before you begin assembly.

The assembly should be carried out by a qualified person because wrong assembly may lead to that the furniture topples or falls resulting in personal injury or damage. Proceed to assemble. Never force the fittings.