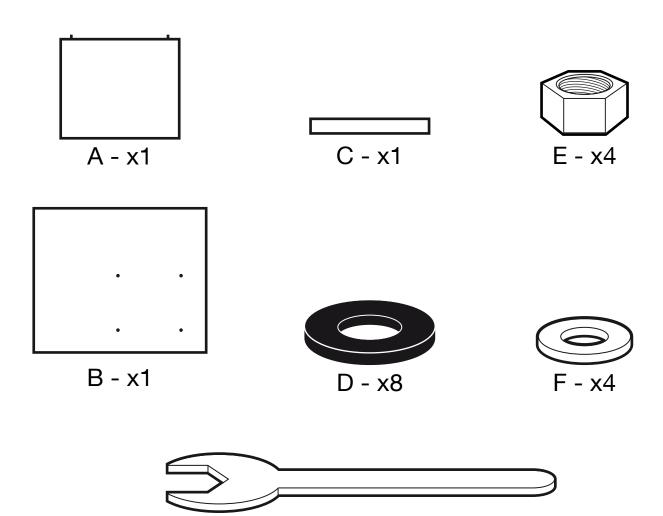

## general comments

Read the instruction carefully before assembly.

Identify the different parts of the product. Group and check the hardware fittings. Get the necessary and keep the area clear before you begin assembly.