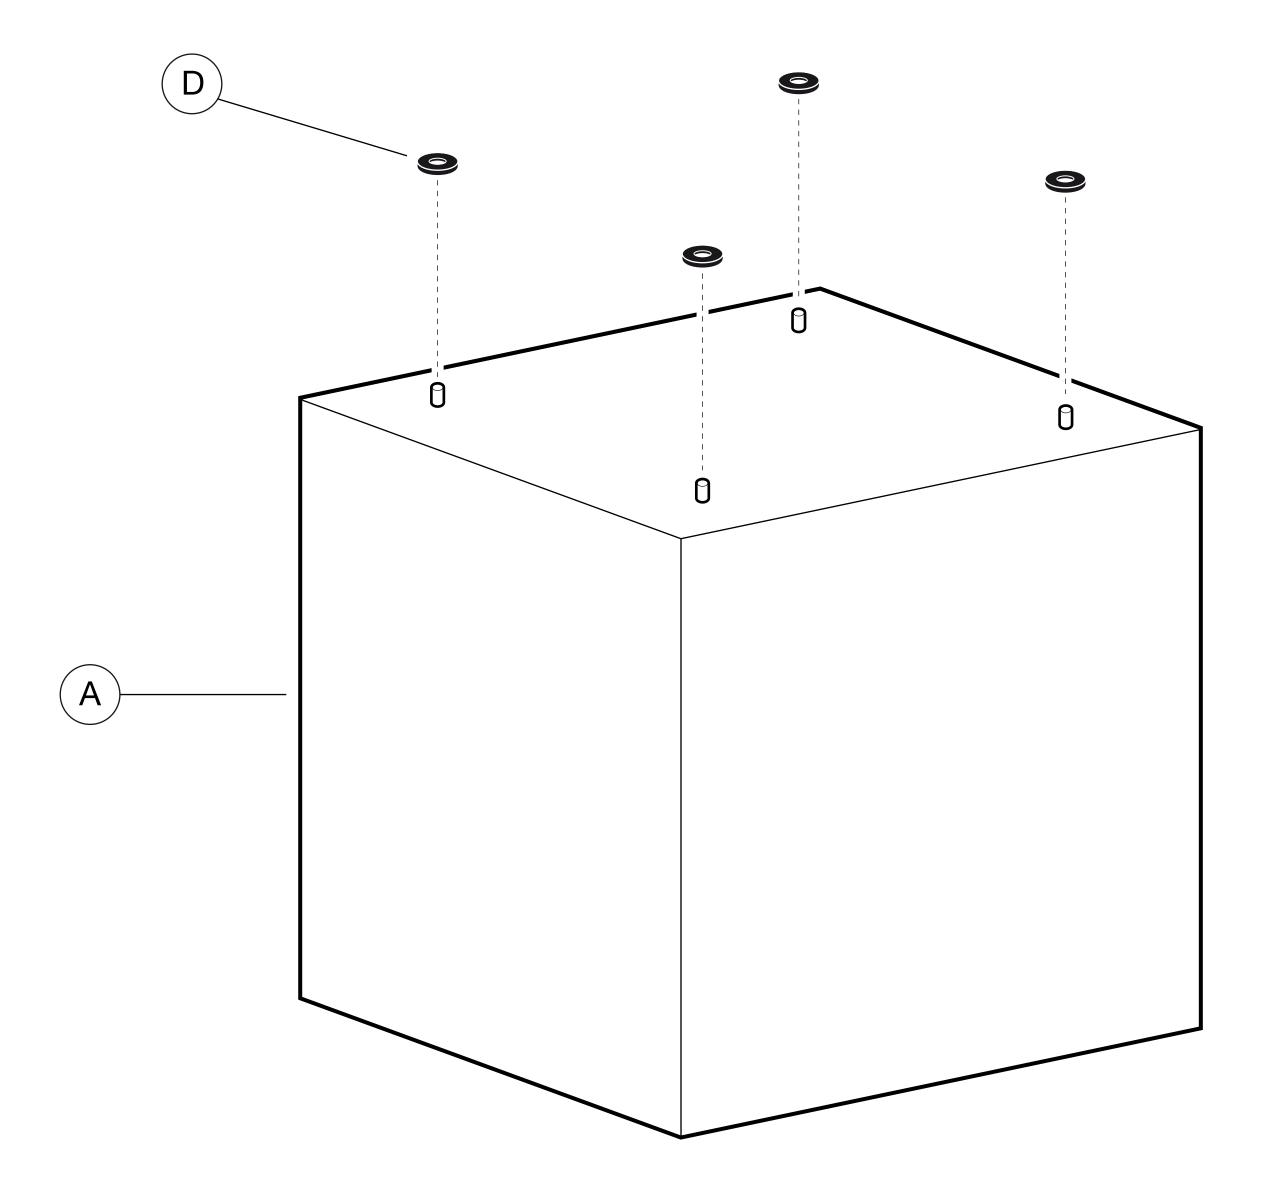

## general comments

Read the instruction carefully before assembly.

Identify the different parts of the product. Group and check the hardware fittings. Get the necessary and keep the area clear before you begin assembly.

The assembly should be carried out by a qualified person because wrong assembly may lead to that the furniture topples or falls resulting in personal injury or damage. Proceed to assemble. Never force the fittings.