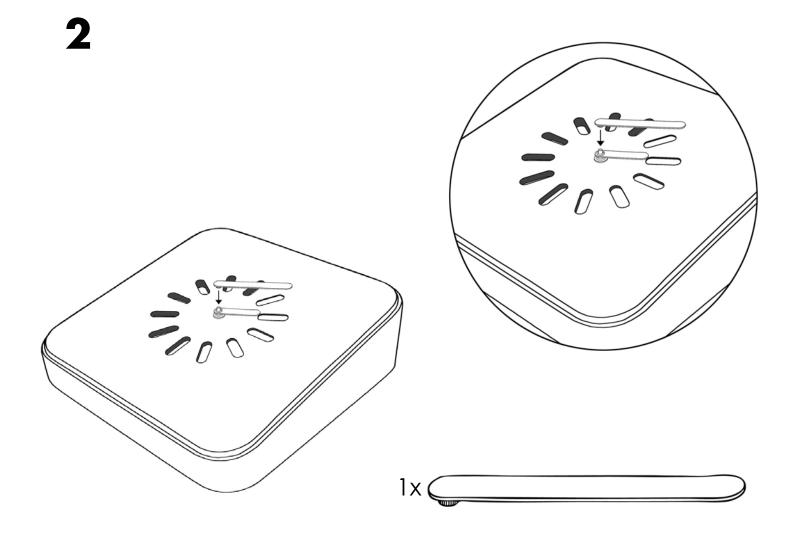

#### WARNING

Gently maintain the movement system wheel while turning the minute hand.

Maintenir la molette de réglage de l' heure bloquée simultanément lors du serrage de l'aiguille des minutes.