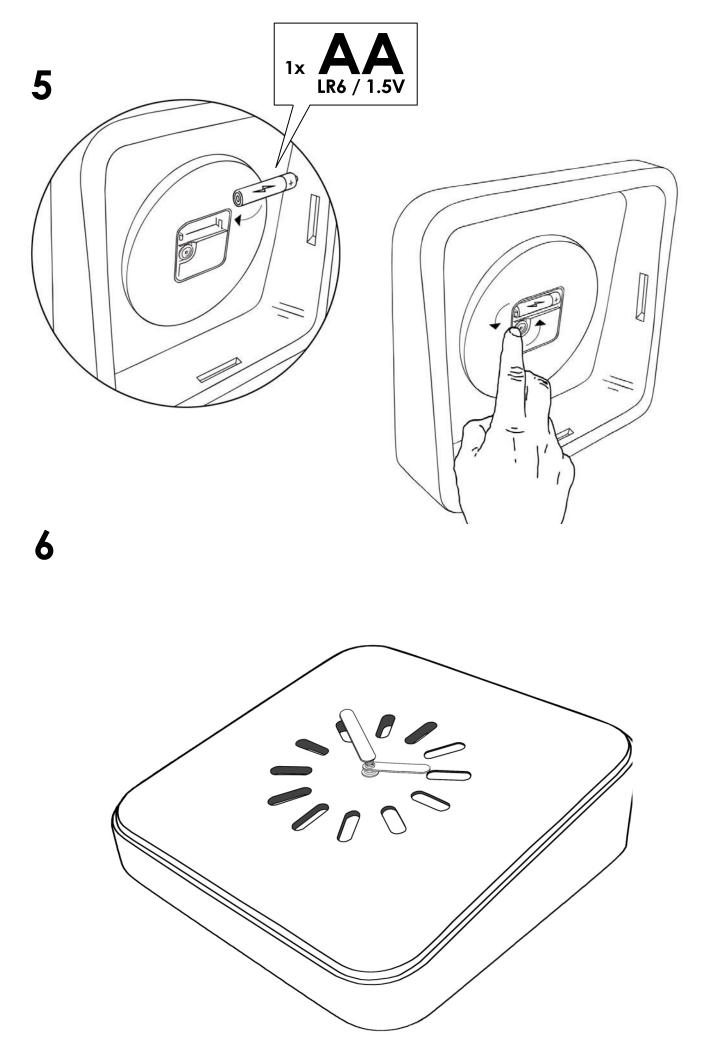

ially suited to the material in your wall/ceiling and have sufficient holding power. In case of hesitation, contact your local specialized retailer.

### FRANÇAIS

Le montage doit être effectué par une personne compétente. Un montage mal effectué peut provoquer la chute de l'objet et blesser quelqu'un.

ATTENTION ! Les vis et quincaillerie fournies pour fixer le meuble/l'objet au mur ou au plafond ne sont pas adaptées à tous les matériaux. Adaptez les vis et quincaillerie au matériau du mur / plafond et au poids de l'objet. En cas de doute, demandez conseil à un vendeur spécialisé





4





#### WARNING

Gently maintain the movement system wheel while turning the minute hand.

Maintenir la molette de réglage de l' heure bloquée simultanément lors du serrage de l'aiguille des minutes.