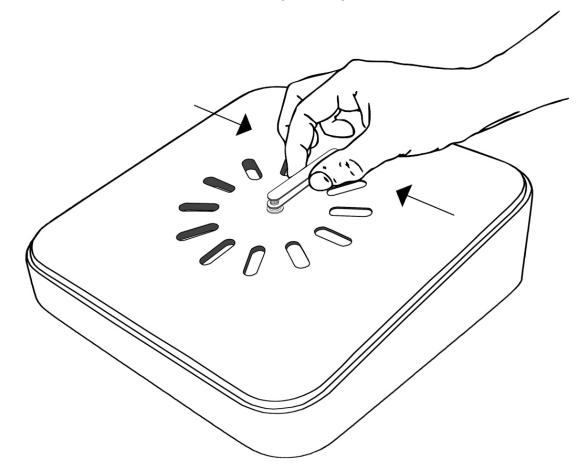

#### WARNING

Gently maintain the movement system wheel while turning the minute hand.

Maintenir la molette de réglage de l' heure bloquée simultanément lors du serrage de l'aiguille des minutes.