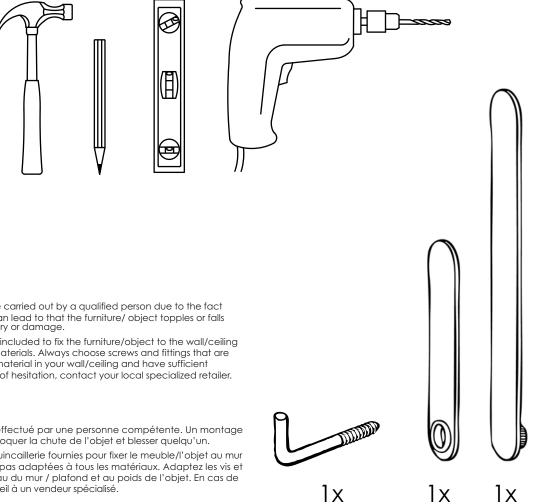

#### **ENGLISH**

E)

The assembly should be carried out by a qualified person due to the fact that wrong assembly can lead to that the furniture/ object topples or falls resulting in personal injury or damage.

NOTE! Screws or fittings included to fix the furniture/object to the wall/ceiling are not suitable to all materials. Always choose screws and fittings that are specially suited to the material in your wall/ceiling and have sufficient holding power. In case of hesitation, contact your local specialized retailer.

### FRANÇAIS

Le montage doit être effectué par une personne compétente. Un montage mal effectué peut provoquer la chute de l'objet et blesser quelqu'un.

ATTENTION ! Les vis et quincaillerie fournies pour fixer le meuble/l'objet au mur ou au plafond ne sont pas adaptées à tous les matériaux. Adaptez les vis et quincaillerie au matériau du mur / plafond et au poids de l'objet. En cas de doute, demandez conseil à un vendeur spécialisé