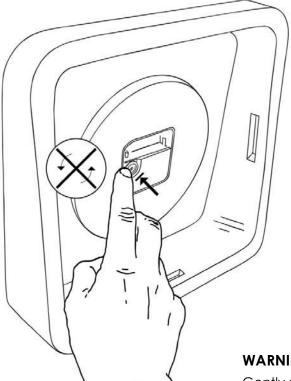

#### WARNING

Gently maintain the movement system wheel while turning the minute hand.

Maintenir la molette de réglage de l' heure bloquée simultanément lors du serrage de l'aiguille des minutes.