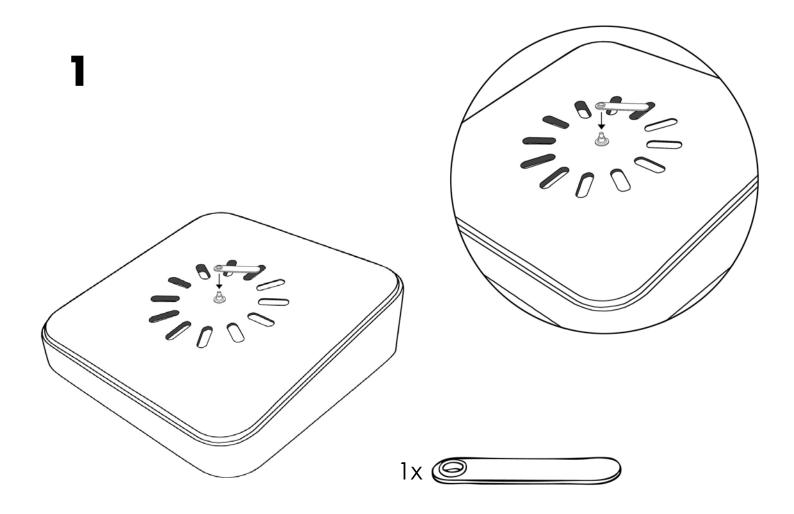

#### WARNING

Gently maintain the movement system wheel while turning the minute hand.

Maintenir la molette de réglage de l' heure bloquée simultanément lors du serrage de l'aiguille des minutes.